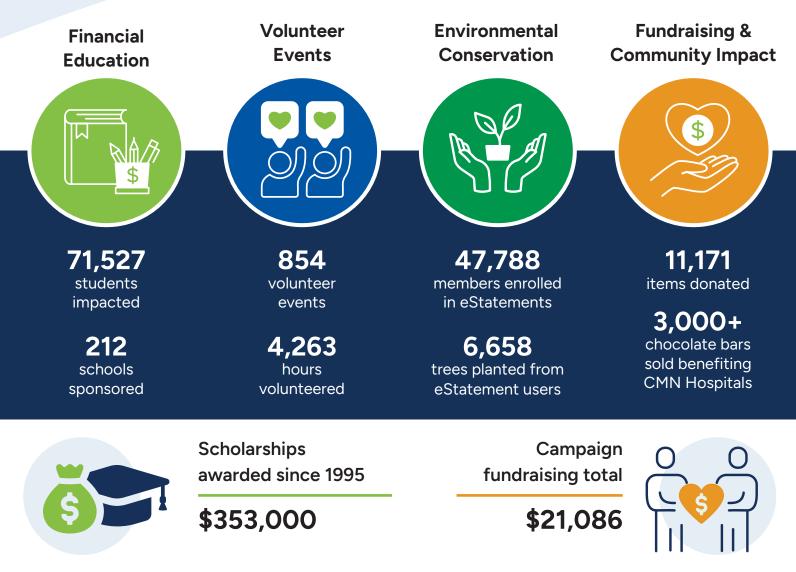

# 2024 Impact Statement

**Financial Education** 

| Nu | mb | ber | of |  |  |
|----|----|-----|----|--|--|
|    |    |     | •  |  |  |

students impacted

Number of adults impacted **346** 

hours **511** 

Students

4.029

Hours

enrolled online

Total

#### Banzai!

Number of schools sponsored **212** 

Students impacted **65,000+** 

42.640

Teachers served **808**  65,000+ Free workbooks ordered

spent **8,940** 

### Mad City Money Events

Number of events

4

Students impacted **850** 

#### **Scholarship Program**

Scholarships awarded in 2023–24 **\$15,000**  Scholarships awarded since 1995 \$353,000

### **\$MARTCU High School Offices**

Hours spent in \$MARTCU offices **900+**  Office locationsNumber ofAmeryhigh schoolMenomonieMSRsBaldwin-Woodville8New Richmond100 model

# **Environmental Conservation**

Members enrolled in eStatements **47,800+**  Trees planted from eStatement users **6,658** 

Events 19,200 pounds

Shred