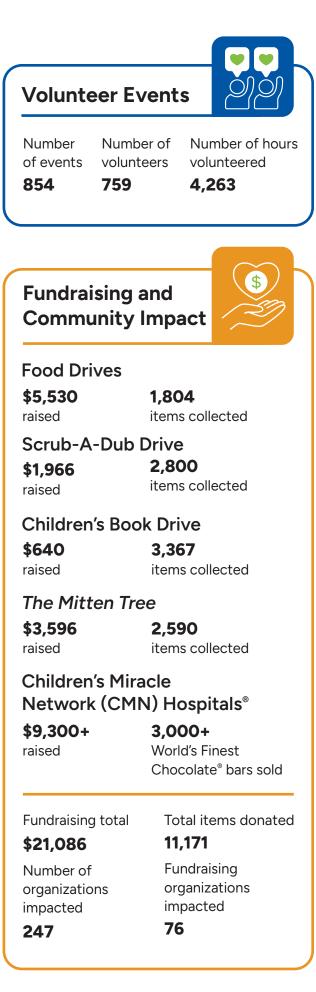

# 2024 Impact Statement

**Financial Education** 

| Nu | mb | ber | of |  |  |
|----|----|-----|----|--|--|
|    |    |     | •  |  |  |

students impacted

Number of adults impacted **346** 

hours **511** 

Students

4.029

Hours

enrolled online

Total